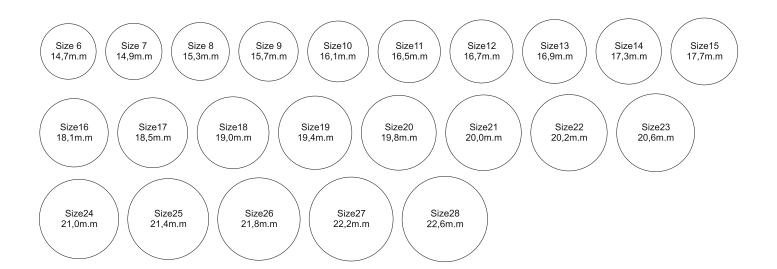

## Option 2: Measure an older ring.

- a) Choose an older ring that fits you
- b) Place the ring on the circles below an match the inner side.
- If your measurement is between 2 circles select the larger.
- c) Another way is to measure the diameter of the old ring as appears in the next photo. Then match the measurement with one of the following circles.