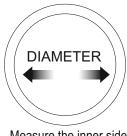

## Option 2: Measure an older ring.

- a) Choose an older ring that fits you
- b) Place the ring on the circles below an match the inner side.
- If your measurement is between 2 circles select the larger.
- c) Another way is to measure the diameter of the old ring as appears in the next photo. Then match the measurement with one of the following circles.

Measure the inner side