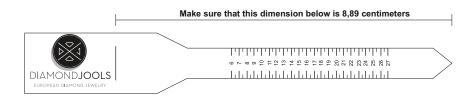

## Option 1: Use the meter to measure your finger

- a) Print and cut the meter below.
- b) Place the meter around your finger with the number appear to you .
- c) The number that appears from the vent is your size.